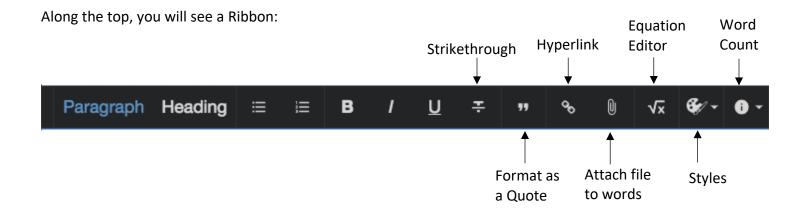

here to Delete the Text Box. You will be prompted to type the word Delete to confirm.

Below is an Example of the Settings window, where you can change Font and Font Size and Color:

| - MODULE OPTIONS         |   |   |      |  |  |  |  |
|--------------------------|---|---|------|--|--|--|--|
| Module name              |   |   |      |  |  |  |  |
| DISPLAY MODULE NAME      |   |   |      |  |  |  |  |
| ENABLE SHORT TEXT PROMPT |   |   |      |  |  |  |  |
| CUSTOMIZE STYLE          |   |   |      |  |  |  |  |
| Select                   |   |   | -    |  |  |  |  |
| FONT SIZ                 | E |   | 12PX |  |  |  |  |
| COLOR                    |   |   |      |  |  |  |  |
| E                        | Ξ | ≣ | ≣    |  |  |  |  |
|                          |   |   |      |  |  |  |  |